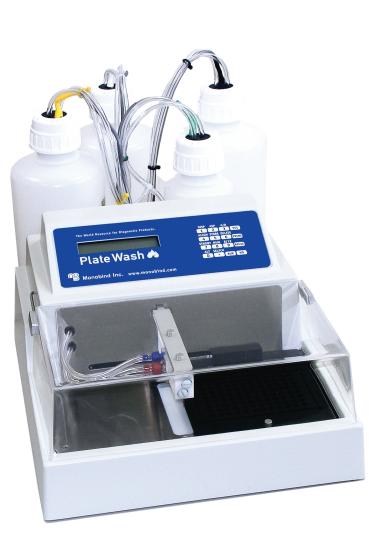

## Plate Wash A

## > Fast, Precise, Reliable, and Programmable

- $\cdot\,$  Washes flat, round, and V-bottom plates and strips.
- No user adjustments required. Automatic calibration, alignment, and last row detection.
- · Wash cycles set for Monobind assays.
- · 6 ready-to-run wash progams.
- $\cdot$  Large, non-volatile memory stores at least 50 user-specified wash protocols.
- $\cdot\,$  Precision operation with constant monitoring of vacuum and pressure.

Pump cycles only when necessary for quiet operation.

- · Programmable automatic rinse cycle.
- · Ready to run: bottles, aerosol shield, 8-way manifold included.
- · 12 and 16 position wash heads available.
- · NRTL and CE certified.